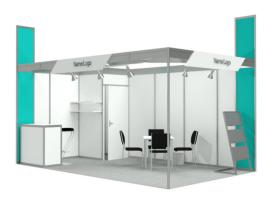

## All-Inclusive Package 'PREMIUM' € 625 / m<sup>2</sup> (+VAT if applicable)

- Carpet standard colour grey, free choice of other standard colours at no extra costs
- Lightweight wall panels with shadow gaps, white and 3m high, increase to up to 4m height possible (surcharge applies)
- Walls customisable through targeted application of graphics (e.g. per tile) (surcharge applies)
- Openly designed aisles (no fascia or grid ceiling)
- No classic pre-wall installations (e.g. Octanorm)
- Cabin with lockable door
- Lighting
- Wall section with company name (up to 30 letters per open side)

| Overview Furniture for All-Inclusive Packages           |          |           |
|---------------------------------------------------------|----------|-----------|
| Furniture                                               | 12 -30m² | over 30m² |
| Lockable Cabin                                          | 1m x 1m  | 2m x 2m   |
| Table (70 x 70cm), white                                | 1        | 2         |
| Chairs, black                                           | 4        | 8         |
| Brochure stand                                          | 1        | 1         |
| Spotlights (1 every 3m²)                                | 4-10     | 11        |
| Sockets                                                 | 1        | 2         |
| Waste paper bin                                         | 1        | 2         |
| Coat rack (fitted inside the cabin)                     | 1        | 1         |
| Information desk (lockable), with 1 barstool (each)     | 1        | 2         |
| Shelf, mounted on back wall, white (only for 'Classic') | 2        | 4         |