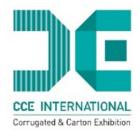

## All-Inclusive Package 'CLASSIC' € 585 / m<sup>2</sup> (+VAT if applicable)

- Carpet standard colour grey, free choice of other standard colours at no extra costs
- Aluminium stand assembly system in white; wall panelling coated with synthetic material, 2.50m high; with deco element, 3.50m high - standard colour blue, free choice of other standard colours at no extra cost
- Cabin with lockable door
- Lighting
- Grid ceiling
- Fascia (30x150 cm) with company name on open aisle side, black lettering (up to 30 letters per fascia)

| Overview Furniture for All-Inclusive Packages           |          |           |
|---------------------------------------------------------|----------|-----------|
| Furniture                                               | 12 -30m² | over 30m² |
| Lockable Cabin                                          | 1m x 1m  | 2m x 2m   |
| Table (70 x 70cm), white                                | 1        | 2         |
| Chairs, black                                           | 4        | 8         |
| Brochure stand                                          | 1        | 1         |
| Spotlights (1 every 3m²)                                | 4-10     | 11        |
| Sockets                                                 | 1        | 2         |
| Waste paper bin                                         | 1        | 2         |
| Coat rack (fitted inside the cabin)                     | 1        | 1         |
| Information desk (lockable), with 1 barstool (each)     | 1        | 2         |
| Shelf, mounted on back wall, white (only for 'Classic') | 2        | 4         |